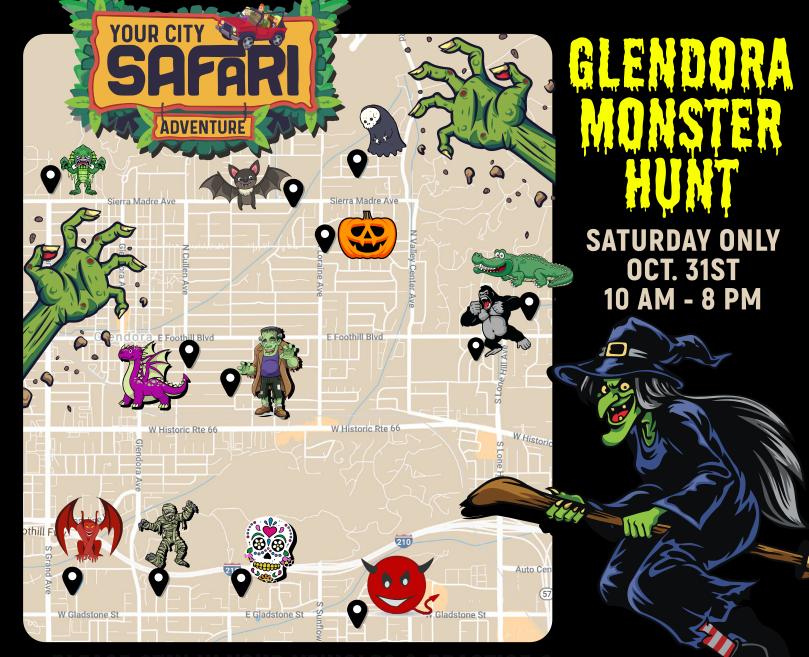

PLEASE STAY IN YOUR VEHICLES & PRACTICE SOCIAL DISTANCING

**COLLECT THE LETTERS AT EACH LOCATION TO FORM THE SECRET PHRASE** 

THE SECRET PHRASE HAS 2 WORDS, \_\_\_\_\_\_SUBMIT THE PHRASE AT HTTP://WWW.YOURCITYSAFARI.COM

## BELOW ARE CLUES TO HELP YOU FIND EACH MONSTER

DEVIL - ON IVY ST, EAST OF S BURNABY DR

GARGOYLE - ON S BENDER AVE, SOUTH OF W DAWSON AVE

MUMMY - ON S GLENCROFT RD, NORTH OF GLADSTONE ST

SUGAR SKULL - ON CORNER OF SUFFOLK AVE & E DOVER ST

FRANKENSTEIN - ON E WALNUT AVE, WEST OF S PEPPER AVE

DRAGON - ON E MYRTLE AVE, EAST OF S CULLEN AVE

KING KONG - ON CIMMERON TRAIL, NORTH OF PALOPINTO AVE
SWAMP GATOR - ON PALOMAR DR, CLOSE TO N COUNTRY CLUB RD
GHOUL ENTRANCE - ON HIDDEN SPRINGS, WEST OF FAWN SPRINGS LN
BAT - ON E NORTHRIDGE, SOUTH OF SIERRA MADRE AVE
PUMPKIN - ON E COMSTOCK AVE, EAST OF N LORAINE AVE
SWAMP THING - ON N GRAND AVE, NORTH OF SIERRA MADRE AVE