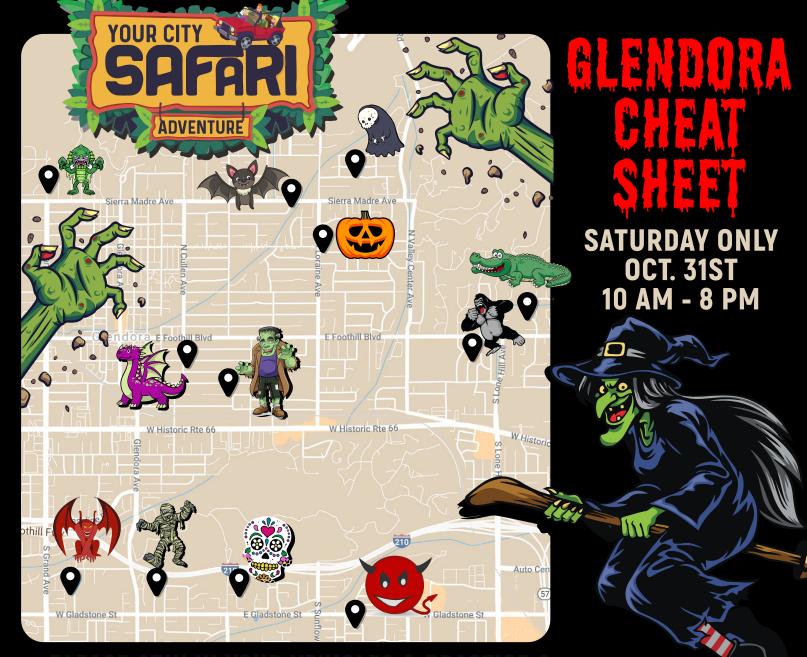

## PLEASE STAY IN YOUR VEHICLES & PRACTICE SOCIAL DISTANCING

**COLLECT THE LETTERS AT EACH LOCATION TO FORM THE SECRET PHRASE** 

THE SECRET PHRASE HAS 2 WORDS, \_\_\_\_\_\_SUBMIT THE PHRASE AT HTTP://WWW.YOURCITYSAFARI.COM

## BELOW ARE CLUES TO HELP YOU FIND EACH MONSTER

DEVIL - 1043 IVY ST

GARGOYLE - 1321 S BENDER

MUMMY - 1312 GLENCROFT RD

SUGAR SKULL - 1310 SUFFOLK AVE

FRANKENSTEIN - 702 E WALNUT AVE

DRAGON - 511 MYRTLE AVE

KING KONG - 215 S CIMMERON TRAIL
SWAMP GATOR - 2018 PALOMAR DR
GHOUL ENTRANCE - 1242 HIDDEN SPRINGS LANE
BAT - 912 E NORTHRIDGE
PUMPKIN - 1108 E COMSTOCK
SWAMP THING - 714 N GRAND AVE